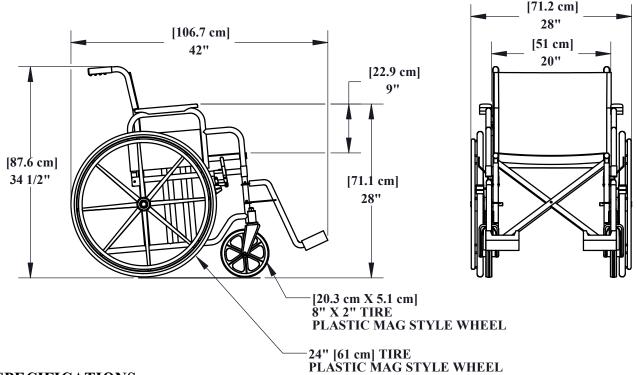

## STAINLESS STEEL FOLDING AQUATIC WHEELCHAIR

#### **SPECIFICATIONS**

THE AQUA CREEK STAINLESS STEEL FOLDING AQUATIC WHEELCHAIR SHALL BE FABRICATED FROM MATERIALS 100% COMPATIBLE WITH SWIMMING POOL WATER. THE WHEELCHAIR SHALL BE SUITABLE FOR DAILY IMMERSION IN SWIMMING POOL WATER. IT SHALL HAVE A CAPACITY OF 350LBS [159 kgs]. ALL METALLIC PARTS SHALL BE MADE OF STAINLESS STEEL. THE FRAME SHALL HAVE A DOUBLE CROSS BRACE, AND UTILIZE BENT TUBING WITH NO SHARP CORNERS. ALL WHEELS SHALL HAVE SOLID PLASTIC TIRES WITH PLASTIC MAG-STYLE WHEELS. UPHOLSTERY FABRIC SHALL BE TREATED TO BE BOTH ANTI-FUNGAL AND ANTI-MILDEW. ARM RESTS SHALL SWING UP OUT OF THE WAY FOR TRANSFERS. FOOTRESTS SHALL BE REMOVABLE, AND SHALL ALSO FOLD UP. THE WHHEELCHAIR SHALL ALSO INCLUDE AN UPPER CHEST STRAP AND LOWER NYLON SEAT BELT.

### CERTIFIED SAFE FOR MRI USE

FRAME: TYPE 304 STAINLESS STEEL TUBING, MIRROR POLISHED.

UPHOLSTERY: PVC MESH - MEETS CALIFORNIA 117 BULLETIN FOR FIRE RETARDENCY.
REAR WHEEL: 24" X 1" [61 X 2.5 cm] SOLID URETHANE TIRE ON PLASTIC 'MAG' STYLE WHEEL.

FRONT CASTER: 8" X 2" [20.3 X 5.1 cm] WIDE SOLID FOAM-FILLED TIRE ON PLASTIC 'MAG' STYLE WHEEL.

WHEEL BUSHINGS: ACETYL PLASTIC.

ARM RESTS: DESK STYLE ARMRESTS, HINGED AT REAR TO SWING UP/BACK.

FOOT RESTS: STAINLESS STEEL FRAME WITH FOLDING PLASTIC FOOTPLATE. REMOVABLE.

REMOVABLE RIGGING. HEEL LOOP FIXED TO FOOTPLATE.

WHEEL LOCKS: LEVER OPERATED, STAINLESS STEEL WITH NYLON WASHERS, RUBBER HANDLES,

AND PLASTIC CONTACT FOOT. ADJUSTABLE.

9889 GARRY MORE LANE MISSOULA, MT 59808 (406) 549-0769 FAX (406) 549-2602

NOTE:

\*SPECIFICATIONS ARE SUBJECT TO CHANGE WITHOUT NOTICE \*ALL DIMENSIONS ARE IN INCHES

| PRODUCT:          | F-051SSWC |               |  |
|-------------------|-----------|---------------|--|
| DWG#: F-051SSWC-1 |           |               |  |
| SCALE:            | 1:18      | DATE: 10/7/09 |  |
| DRAWN BY:         | DS        | REVISION: B   |  |