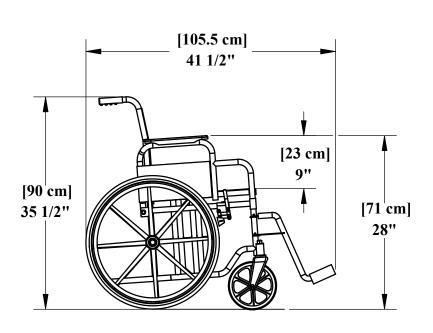

# 24" STAINLESS STEEL WHEELCHAIR

### **SPECIFICATIONS**

THE AQUA CREEK 24" STAINLESS STEEL FOLDING AQUATIC WHEELCHAIR SHALL BE FABRICATED FROM MATERIALS 100% COMPATIBLE WITH SWIMMING POOL WATER. THE WHEELCHAIR SHALL BE SUITABLE FOR DAILY IMMERSION IN SWIMMING POOL WATER, IT SHALL HAVE A CAPACITY OF 500LBS [226 kg]. ALL METALLIC PARTS SHALL BE MADE OF STAINLESS STEEL. THE FRAME SHALL HAVE A DOUBLE CROSS BRACE, AND UTILIZE BENT TUBING WITH NO SHARP CORNERS. ALL WHEELS SHALL HAVE SOLID PLASTIC TIRES WITH PLASTIC MAG-STYLE WHEELS. UPHOLSTERY FABRIC SHALL BE TREATED TO BE BOTH ANTI-FUNGAL AND ANTI-MILDEW. ARM RESTS SHALL SWING UP OUT OF THE WAY FOR TRANSFERS. FOOTRESTS SHALL BE REMOVABLE, AND SHALL ALSO FOLD UP. THE WHHEELCHAIR SHALL ALSO INCLUDE AN UPPER CHEST STRAP AND LOWER NYLON SEAT BELT.

### CERTIFIED SAFE FOR MRI USE

TYPE 304 STAINLESS STEEL TUBING, MIRROR POLISHED. FRAME:

UPHOLSTERY: PVC MESH - MEETS CALIFORNIA 117 BULLETIN FOR FIRE RETARDENCY. REAR WHEEL:

22" X 1" [61 X 2.5 cm] SOLID URETHANE TIRE ON PLASTIC 'MAG' STYLE WHEEL. 8" X 2" [20.3 X 5.1 cm] WIDE SOLID FOAM-FILLED TIRE ON PLASTIC 'MAG' STYLE WHEEL. FRONT CASTER:

WHEEL BUSHINGS: ACETYL PLASTIC.

DESK STYLE ARMRESTS, HINGED AT REAR TO SWING UP/BACK. ARM RESTS:

FOOT RESTS: STAINLESS STEEL FRAME WITH FOLDING PLASTIC FOOTPLATE. REMOVABLE. REMOVABLE RIGGING. HEEL LOOP FIXED TO FOOTPLATE.

WHEEL LOCKS: LEVER OPERATED. STAINLESS STEEL WITH NYLON WASHERS, RUBBER HANDLES,

AND PLASTIC CONTACT FOOT, ADJUSTABLE.

9889 GARRY MORE LANE MISSOULA, MT 59808 (406) 549-0769 FAX (406) 549-2602

\*SPECIFICATIONS ARE SUBJECT TO CHANGE WITHOUT NOTICE \*ALL DIMENSIONS ARE IN INCHES

| PRODUCT: F-058SSWC |      |               |  |
|--------------------|------|---------------|--|
| DWG#: F-058SSWC-1  |      |               |  |
| SCALE:             | 1:18 | DATE: 10/7/09 |  |
| DRAWN BY:          | DS   | REVISION: B   |  |