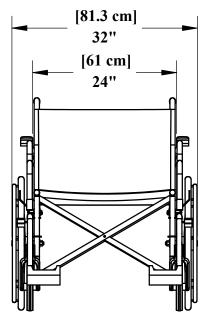

# 24" STAINLESS STEEL WHEELCHAIR

### **SPECIFICATIONS**

THE AQUA CREEK 24" STAINLESS STEEL FOLDING AQUATIC WHEELCHAIR SHALL BE FABRICATED FROM MATERIALS 100% COMPATIBLE WITH SWIMMING POOL WATER. THE WHEELCHAIR SHALL BE SUITABLE FOR DAILY IMMERSION IN SWIMMING POOL WATER, IT SHALL HAVE A CAPACITY OF 500LBS [226 kg]. ALL METALLIC PARTS SHALL BE MADE OF STAINLESS STEEL. THE FRAME SHALL HAVE A DOUBLE CROSS BRACE, AND UTILIZE BENT TUBING WITH NO SHARP CORNERS. ALL WHEELS SHALL HAVE SOLID PLASTIC TIRES WITH PLASTIC MAG-STYLE WHEELS. UPHOLSTERY FABRIC SHALL BE TREATED TO BE BOTH ANTI-FUNGAL AND ANTI-MILDEW. ARM RESTS SHALL SWING UP OUT OF THE WAY FOR TRANSFERS. FOOTRESTS SHALL BE REMOVABLE, AND SHALL ALSO FOLD UP. THE WHHEELCHAIR SHALL ALSO INCLUDE AN UPPER CHEST STRAP AND LOWER NYLON SEAT BELT.

### CERTIFIED SAFE FOR MRI USE

TYPE 304 STAINLESS STEEL TUBING, MIRROR POLISHED. FRAME:

UPHOLSTERY: PVC MESH - MEETS CALIFORNIA 117 BULLETIN FOR FIRE RETARDENCY. REAR WHEEL:

22" X 1" [61 X 2.5 cm] SOLID URETHANE TIRE ON PLASTIC 'MAG' STYLE WHEEL. 8" X 2" [20.3 X 5.1 cm] WIDE SOLID FOAM-FILLED TIRE ON PLASTIC 'MAG' STYLE WHEEL. FRONT CASTER:

WHEEL BUSHINGS: ACETYL PLASTIC.

DESK STYLE ARMRESTS, HINGED AT REAR TO SWING UP/BACK. ARM RESTS:

FOOT RESTS: STAINLESS STEEL FRAME WITH FOLDING PLASTIC FOOTPLATE. REMOVABLE. REMOVABLE RIGGING. HEEL LOOP FIXED TO FOOTPLATE.

WHEEL LOCKS: LEVER OPERATED. STAINLESS STEEL WITH NYLON WASHERS, RUBBER HANDLES,

AND PLASTIC CONTACT FOOT, ADJUSTABLE.

9889 GARRY MORE LANE MISSOULA, MT 59808 (406) 549-0769 FAX (406) 549-2602

\*SPECIFICATIONS ARE SUBJECT TO CHANGE WITHOUT NOTICE \*ALL DIMENSIONS ARE IN INCHES

| PRODUCT: F-058SSWC |      |               |  |
|--------------------|------|---------------|--|
| DWG#: F-058SSWC-1  |      |               |  |
| SCALE:             | 1:18 | DATE: 10/7/09 |  |
| DRAWN BY:          | DS   | REVISION: B   |  |